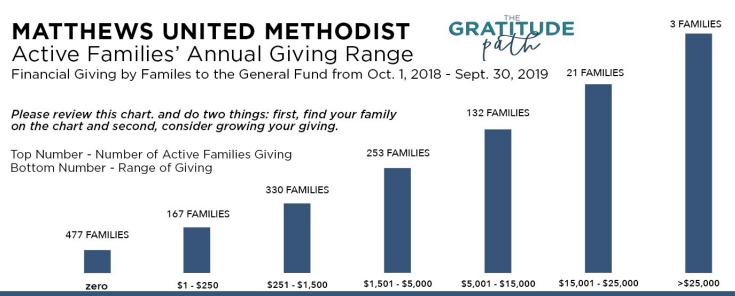

campus (ReFresh & ReNew) for 2020 with an annual gift of \$\_

Your Financial Gift Commitment is a personal faith commitment between you and God. After spending time in prayer, decide what your 2020 gift commitment will be and complete this card. Please sign it and place your card in a self-addressed envelope and seal it. There will be a time during worship on Sunday, November 17 when you will be invited to place your sealed envelope in the Joash Chest. Envelopes will remain unopened in the chest and mailed back to you later in 2020 as a reminder of your commitment. Please review the chart on the back to help you in deciding what your 2020 commitment will be.